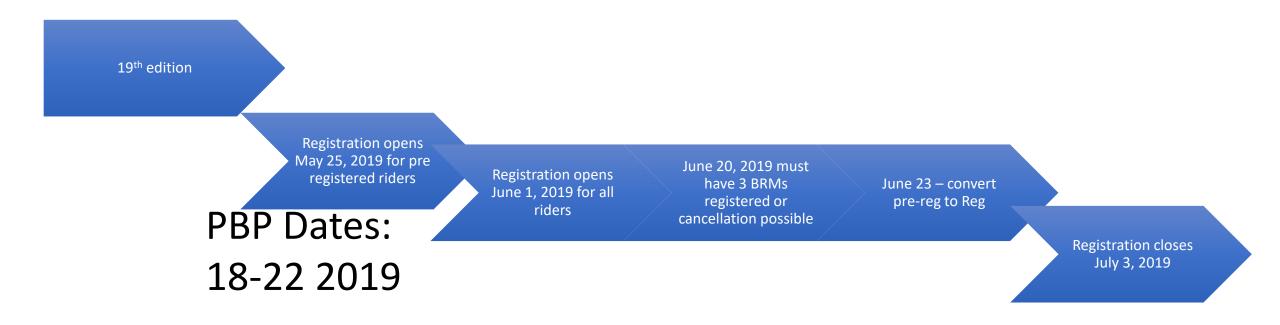

### Paris-Brest-Paris 2019

**➤ No Country Limits – 6700 spaces available** 

#### **COSTS**

PRE REGISTRATION 30 EUROS

REGISTRATION
150 EUROS
(LESS PRE REGISTRATION FEE)