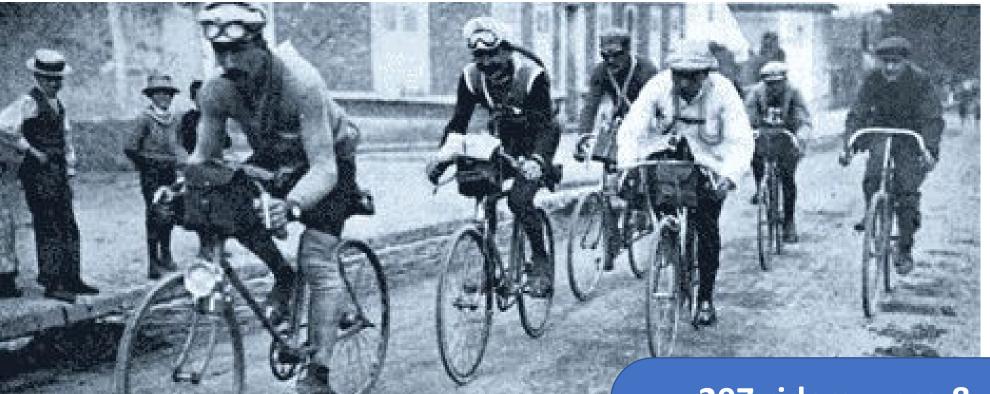

## Paris-Brest-Paris History

1891

207 riders – pro & amateur Only Frenchmen allowed

**100 Finishers** 

Fastest time 71.27 hours

ORGANISÉ PAR AUDAX

PARIS BREST

R A N D O N N